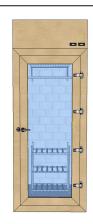

## Custom Wooden 2-doors XL Dry Age Cabinet

#### **Indication** Measurements:

H: 230cm / 91" • W: 180cm / 71" • D: 100cm / 39"

Measurements can be customized following your whishes and possibilities.

Fully Electronically Controlled • Dry Age Concept™ 250 W. • 230 V. • 50 Hz. Power Consumption 134A Refrigerant

#### **Fully Customizable Wood, Colors & Finish.**

Standard: Dimmable LED Optional: Meat Rack