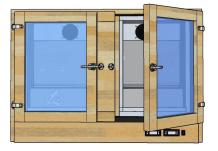

#### Standard Wooden 2-doors Dry Age Cabinet

#### **Measurements:**

Height: 105cm / 41 inch Width: 152cm / 60 inch Depth: 55cm / 22 inch

Fully Electronically Controlled • Dry Age Concept™ 210 W. • 230 V. • 50 Hz. Power Consumption 134A Refrigerant

Standard: Stainless Steel Drip Tray