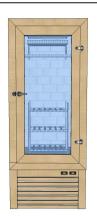

#### Custom Wooden 1-door XL Dry Age Cabinet

#### **Indication Measurements:**

H: 230cm / 91" • W: 94,5cm / 37" • D: 95cm / 37"

Measurements can be customized following your whishes and possibilities.

Fully Electronically Controlled • Dry Age Concept™ 250 W. • 230 V. • 50 Hz. Power Consumption 134A Refrigerant

#### Fully Customizable Wood, Colors & Finish.

Standard: Dimmable LED Optional: Meat Rack