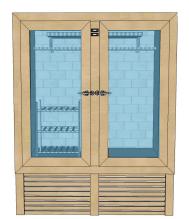

### Custom Wooden 3-doors XL Dry Age Cabinet

#### **Indication Measurements:**

H: 240cm / 95" • W: 270cm /106" • D: 100cm / 39"

Measurements can be customized following your whishes and possibilities.

Fully Electronically Controlled • Dry Age Concept™ 310W. • 230 V. • 50 Hz. Power Consumption 134A Refrigerant

#### Fully Customizable Wood, Colors & Finish.

Standard: Dimmable LED Optional: Meat Rack • Ladder