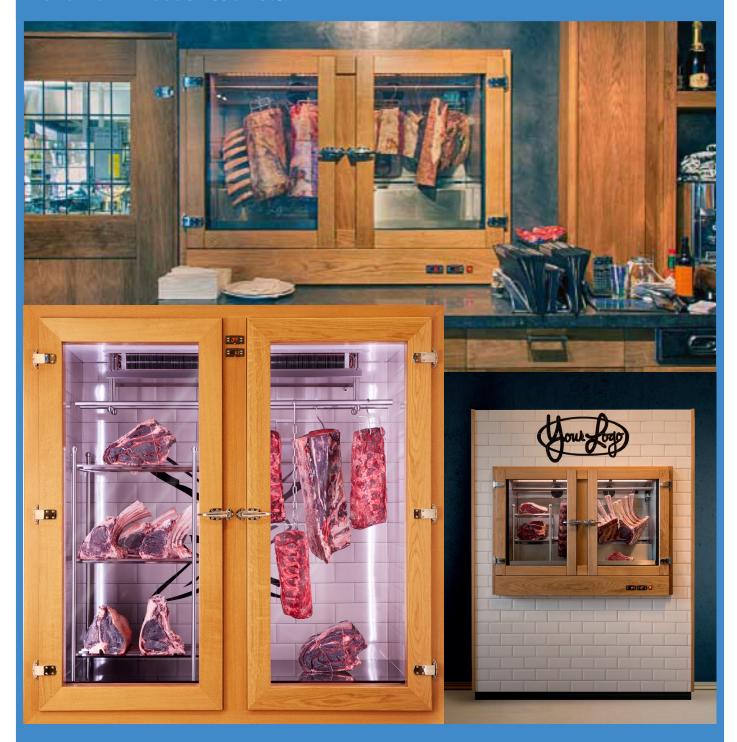

H: 230cm / 91" • W: 180cm / 71" • D: 100cm / 39"

Measurements can be customized following your whishes and possibilities.

Fully Electronically Controlled • Dry Age Concept™ 250 W. • 230 V. • 50 Hz. Power Consumption 134A Refrigerant

#### **Fully Customizable Wood, Colors & Finish.**

Standard: Dimmable LED Optional: Meat Rack



### Custom Wooden 3-doors XL Dry Age Cabinet

#### **Indication Measurements:**

H: 240cm / 95" • W: 270cm /106" • D: 100cm / 39"

Measurements can be customized following your whishes and possibilities.

Fully Electronically Controlled • Dry Age Concept™ 310W. • 230 V. • 50 Hz. Power Consumption 134A Refrigerant

#### Fully Customizable Wood, Colors & Finish.

Standard: Dimmable LED Optional: Meat Rack • Ladder

## **EXAMPLES**

of build-in wooden cabinets.



# Discover Further!

Browse to dryagecabinets.eu and get in touch.