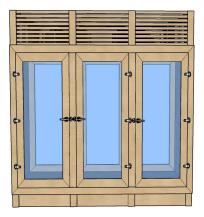

### Custom Wooden 3-doors XL Dry Age Cabinet

#### **Indication Measurements:**

H: 240cm / 95" • W: 270cm /106" • D: 100cm / 39"

Measurements can be customized following your whishes and possibilities.

Fully Electronically Controlled • Dry Age Concept™ 310W. • 230 V. • 50 Hz. Power Consumption 134A Refrigerant

#### Fully Customizable Wood, Colors & Finish.

Standard: Dimmable LED Optional: Meat Rack • Ladder